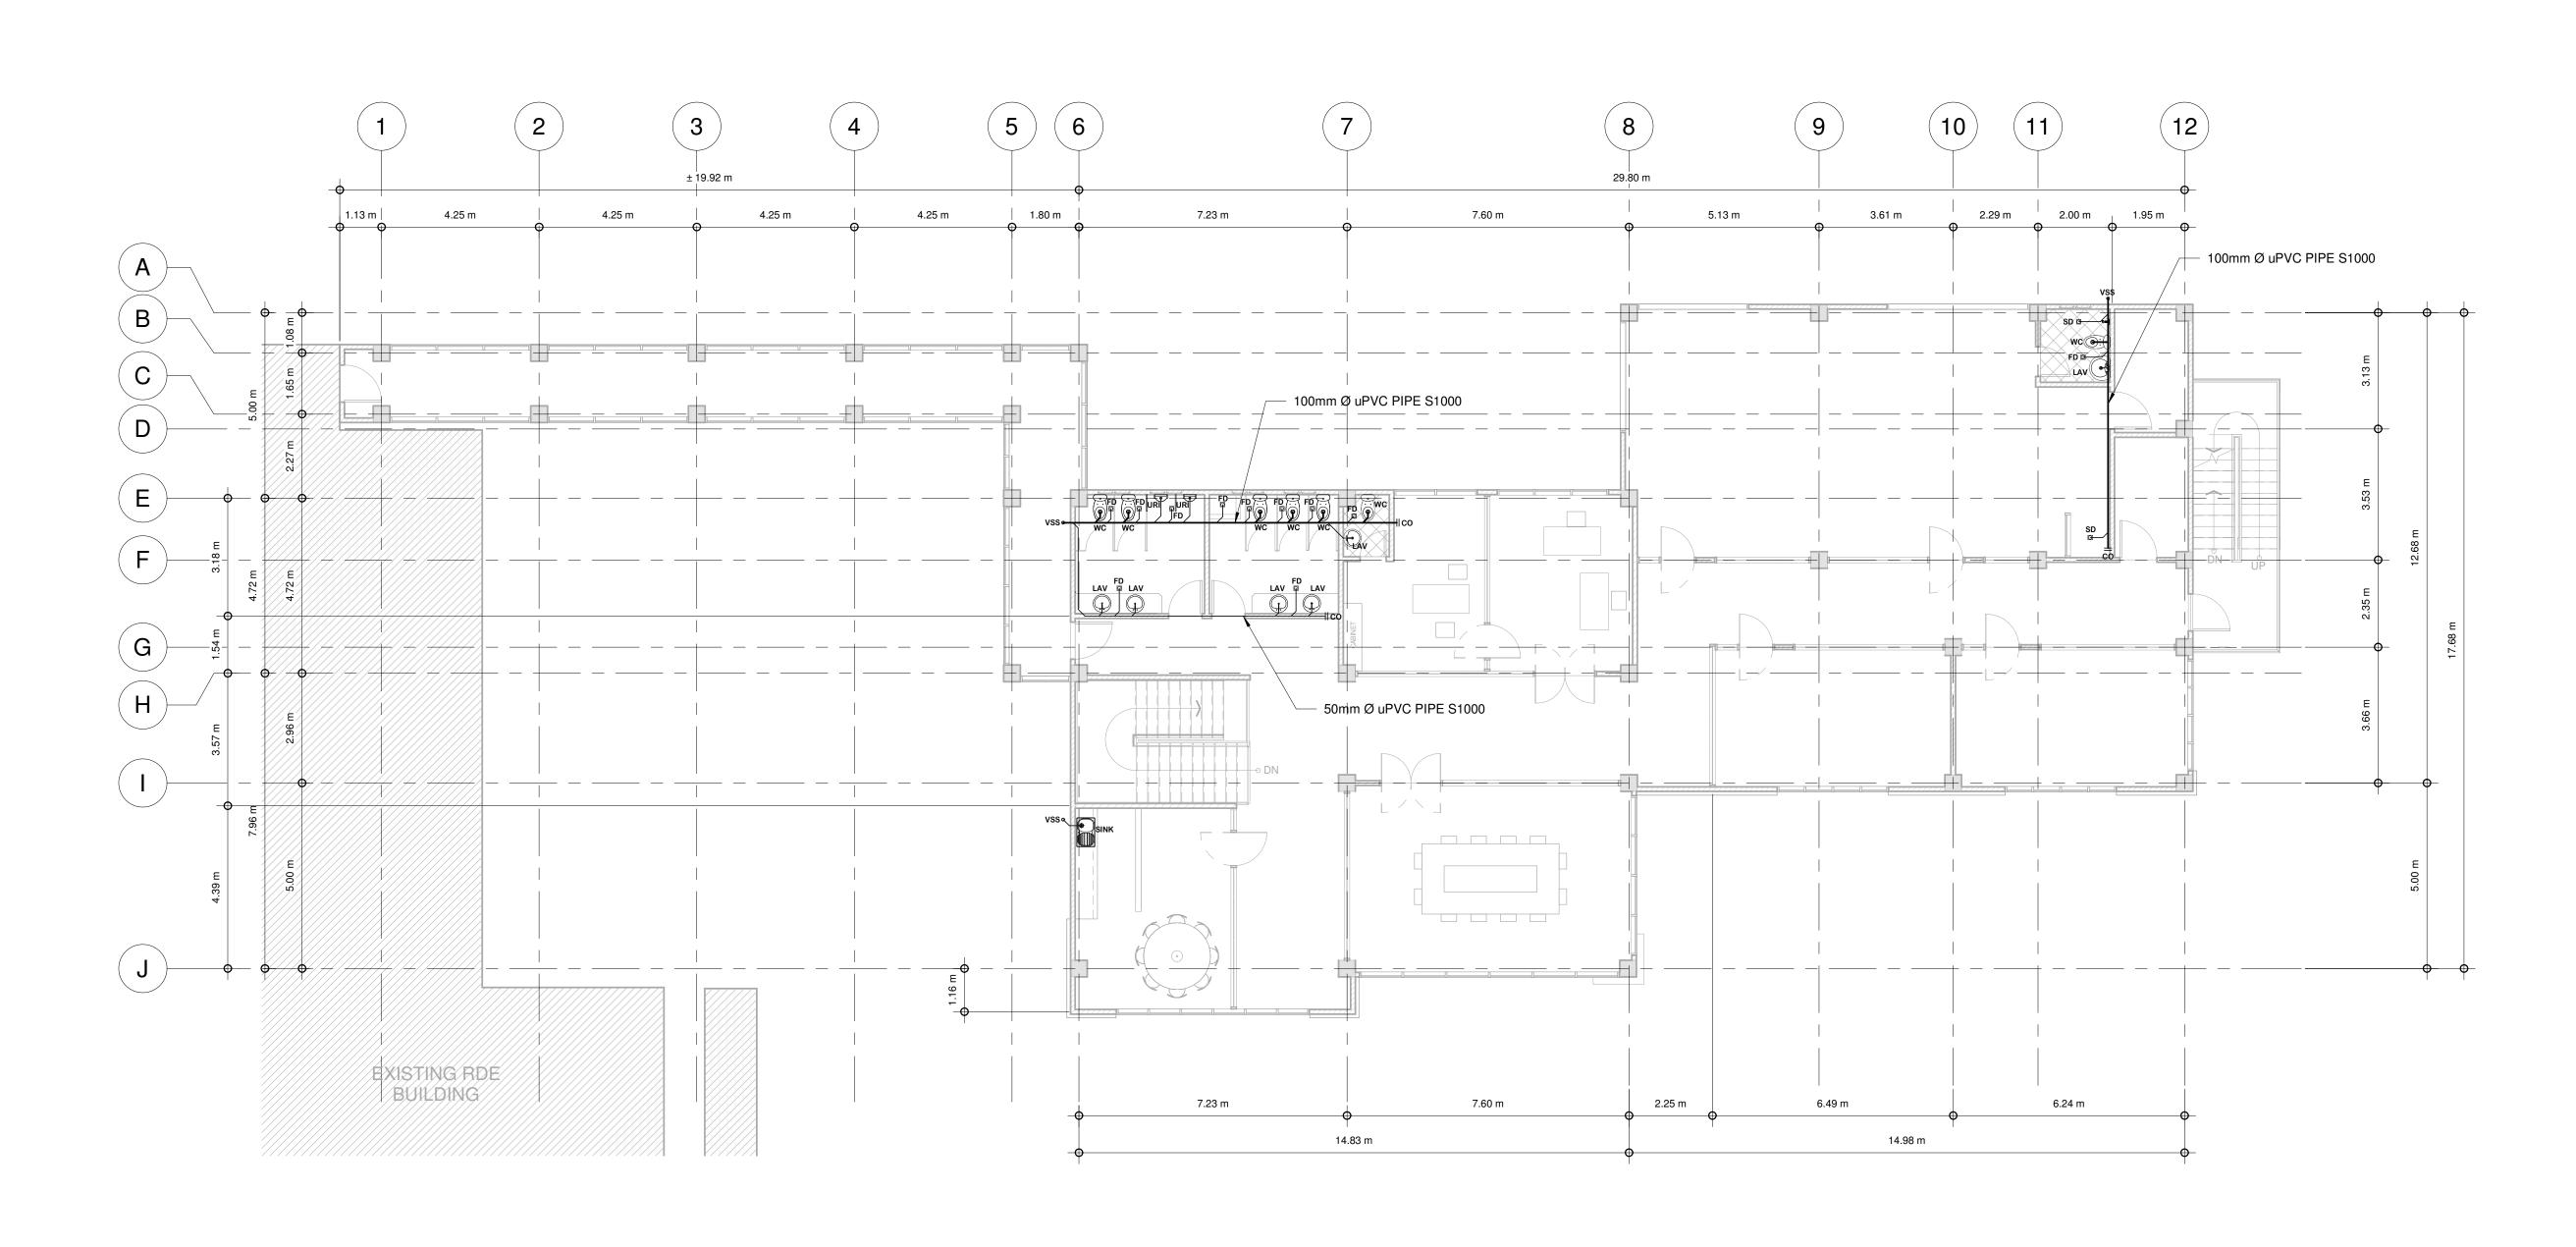

## SECOND FLOOR SEWERLINE LAYOUT PLAN

1:100 meters

| SCOS STA   | FROM THE OFFICE:                                                                                                        | DRAWN BY:                  | SIGNED & SEALED BY:                                                | PROJECT TITLE:                                 | CONFORME:                           | APPROVED BY:                            | SHEET CONTENTS:                                                                                                                                                                                                                                                                                                                                                                                               | SHEET NO:       |
|------------|-------------------------------------------------------------------------------------------------------------------------|----------------------------|--------------------------------------------------------------------|------------------------------------------------|-------------------------------------|-----------------------------------------|---------------------------------------------------------------------------------------------------------------------------------------------------------------------------------------------------------------------------------------------------------------------------------------------------------------------------------------------------------------------------------------------------------------|-----------------|
|            | PHYSICAL PLANNING AND                                                                                                   | BJAY A. DAYANG DRAFTSMAN I | FRANZ ELVIN T. PAJINAG SANITARY ENGINEER / MASTER PLUMBER          | CONSTRUCTION OF RDE                            | BJORN S. SANTOS  DIRECTOR, RESEARCH |                                         | SECOND FLOOR SEWERLINE LAYOUT PLAN                                                                                                                                                                                                                                                                                                                                                                            | P-2             |
| S S        | DEVELOPENT OFFICE                                                                                                       | PREPARED BY:               | PRC NO.: 0008980                                                   | BUILDING PHASE III                             | RECOMMENDING APPROVAL:              |                                         |                                                                                                                                                                                                                                                                                                                                                                                                               | $-$ \ 2   7 $/$ |
| E TOTAL SE | 2/F 202 ADMINISTRATION BLDG. MARIANO MARCOS STATE UNIVERSITY CITY OF BATAC, 2906 ILOCOS NORTE TELEFAX: +63 (77)792-3191 | PHILIP P PADRE             | PTR.: 0146215  PLACE ISSUED: CITY OF BATAC  DATE: JANUARY 04, 2022 |                                                | ROMEO R DILLDILAO                   | SHIRLEY C ACRUPIS                       | Drawings and specifications and other contract documents duly signed, stamped or sealed, as instruments of service, are the intellectual property and documents of the architect, whether the object for which they are made is executed or not. It shall be unlawful for any person to duplicate or to make copies of said documents for use in the repetition of and for other project or building, whether | rto             |
| 1970       |                                                                                                                         | ENGINEER I                 |                                                                    | LOCATION: MMSU CRL-CITY OF BATAC, ILOCOS NORTE | DIRECTOR, PPDO                      | UNIVERSITY PRESIDENT                    | Art. IV-Sec. 33RA9266                                                                                                                                                                                                                                                                                                                                                                                         |                 |
| 1.1978*    |                                                                                                                         | PHILIP P. PADRE ENGINEER I | DATE: JANUARY 04, 2022                                             | LOCATION: MMSU CRL-CITY OF BATAC, ILOCOS NORTE | ROMEO R. DULDULAO DIRECTOR, PPDO    | SHIRLEY C. AGRUPIS UNIVERSITY PRESIDENT | make copies of said documents for use in the repetition of and for other project or building, whetl<br>executed party or in whole, without the written consent of architect or author of said document.                                                                                                                                                                                                       | 10              |